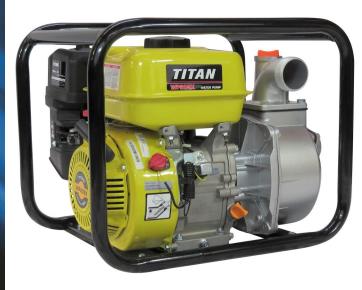

## 2" Titan Water Pump

Code P1004G

| Engine          | Titan MF168FA              |
|-----------------|----------------------------|
| Engine capacity | 5.5hp                      |
| Starting        | Recoil                     |
| Fuel tank size  | 3.5L                       |
| Pump type       | Centrifugal                |
| Port size       | 2" (51mm)                  |
| L/min max       | 600L/min                   |
| Head max        | 30m(42psi)                 |
| Weight          | 23kg                       |
| Dimensions      | (LxWxH) 500 x 410 x 435 mm |

Titan is a quality brand, designed and proven for New Zealand conditions and applications.

Common applications;

- Water transfer
- Calf milk transfer
- Tank filling
- Washdown
- Titan MF168FA 4 stroke engine
- Full roll frame
- Easy to start
- · Self priming pump
- Suction strainer included with pump
- 1 year warranty
- Titan engines are full industrial spec with
  - Cast iron cylinder liner
  - Ball bearing supported crankshaft
  - Dual element air cleaner
  - Mechanical de-compressor
  - Industrial governor system
  - Electronic coil
  - Low oil cut out system